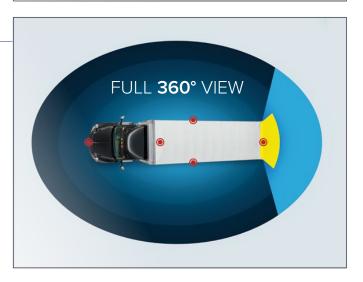

## SA 5.0 Package

- Digital Rear-View Mirror
- Back-Up Proximity Sensors
- 360° Camera Systems + Monitor
- Cargo Area Camera

\*For visualization purposes only. Actual coverage areas may vary.

### 360° CAMERA SYSTEMS + MONITOR

Four HD 1080p cameras with DVR and 9" touch screen provide optimal visibility of surrounding environment in real time. 3D imagery improves safety and maneuverability, and helps manage distance of potential hazards.