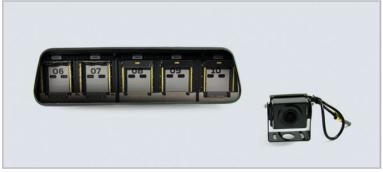

### 360° CAMERA SYSTEMS + MONITOR

Four HD 1080p cameras with DVR and 9" touch screen provide optimal visibility of surrounding environment in real time. 3D imagery improves safety and maneuverability, and helps manage distance of potential hazards.