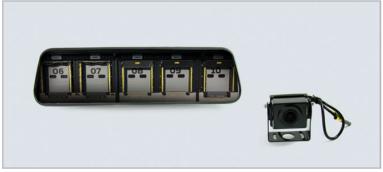

### 360° CAMERA SYSTEMS + MONITOR

Four HD 1080p cameras with DVR and 9" touch screen provide optimal visibility of surrounding environment in real time. 3D imagery improves safety and maneuverability, and helps manage distance of potential hazards.

## **CARGO AREA CAMERA**

Supplements the Digital Rear View Mirror with cargo area monitoring to identify potential hazards including cargo load shifts.

\*included in package SA 5.0