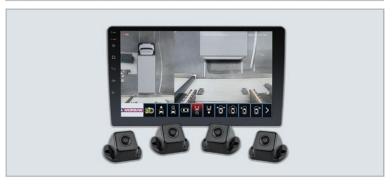

### 360° CAMERA SYSTEMS + MONITOR

Four HD 1080p cameras with DVR and 9" touch screen provide optimal visibility of surrounding environment in real time. 3D imagery improves safety and maneuverability, and helps manage distance of potential hazards.