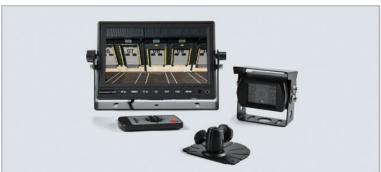

#### **DIGITAL REAR-VIEW MIRROR**

An anti-glare 9.66" LCD screen enables drivers to see what's going on behind the truck body from a clear streaming video feed transmitted by a rear-mounted HD camera that captures a 170° view.

#### **BACK-UP CAMERA SYSTEM**

7" digital monitor connects to cameras mounted on the back of the vehicle. Infrared illuminators enable visibility even in the dark.

\*included in package SA 3.0