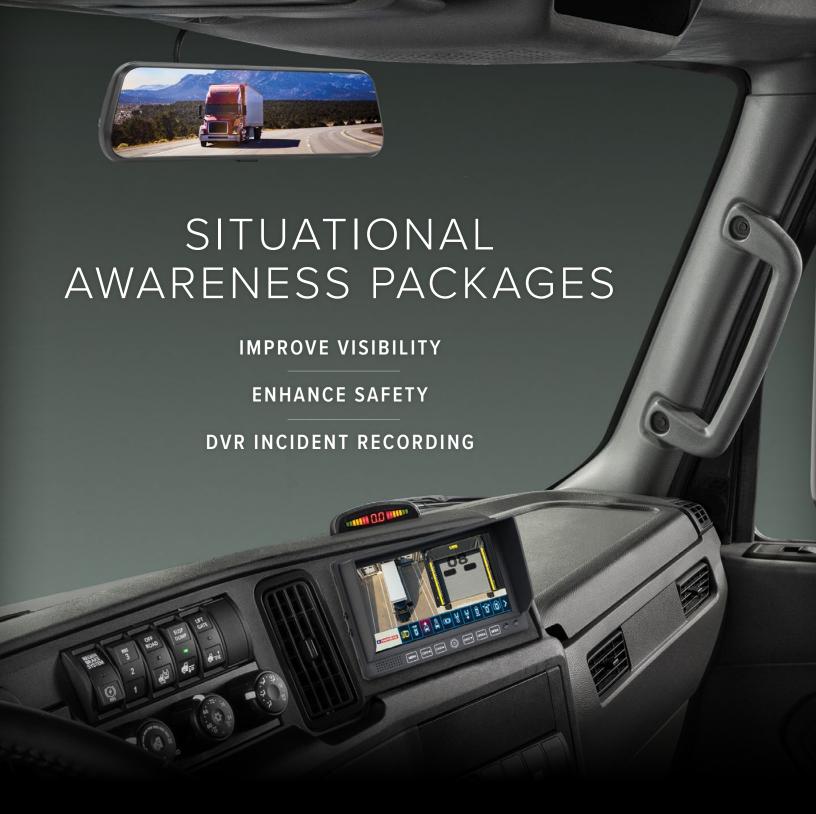

# **Situational Awareness Packages** provide **ENHANCED VISIBILITY** inside and outside of the vehicle. All at the driver's fingertips.

#### **DIGITAL REAR-VIEW MIRROR**

An anti-glare 9.66" LCD screen enables drivers to see what's going on behind the truck body from a clear streaming video feed transmitted by a rear-mounted HD camera that captures a 170° view.

#### **BACK-UP PROXIMITY SENSORS**

Detects objects behind the vehicle, displays distance on an LED panel, and provides an audible alert when objects are too close (set of four).

\*included in all packages

#### SAFEGUARD YOUR BUSINESS AND YOUR DRIVERS

Reduce distracted driving and mental overload

Improve visibility inside and outside of the vehicle

Mitigate collision risk

**Seamless** integration

Invest in your vehicle and driver's protection.