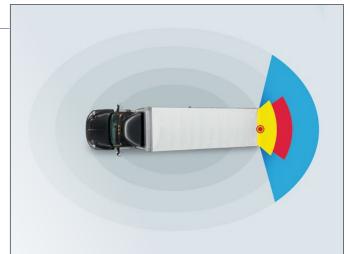

# SA 3.0 Package

- Digital Rear-View Mirror
- Back-Up Proximity Sensors
- Back-Up Camera System

#### **BACK-UP CAMERA SYSTEM**

7" digital monitor connects to cameras mounted on the back of the vehicle. Infrared illuminators enable visibility even in the dark.

\*included in package SA 3.0