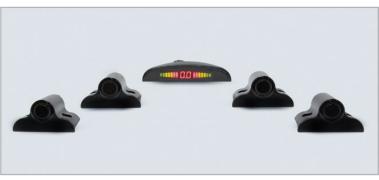

#### **BACK-UP PROXIMITY SENSORS**

Detects objects behind the vehicle, displays distance on an LED panel, and provides an audible alert when objects are too close (set of four).

\*included in all packages