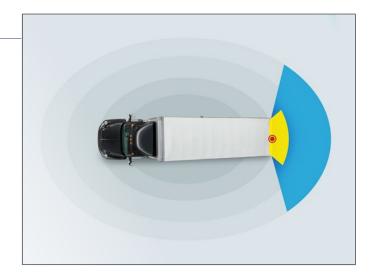

# SA 1.0 Package

- Digital Rear-View Mirror
- Back-Up Proximity Sensors

#### **BACK-UP PROXIMITY SENSORS**

Detects objects behind the vehicle, displays distance on an LED panel, and provides an audible alert when objects are too close (set of four).

\*included in all packages