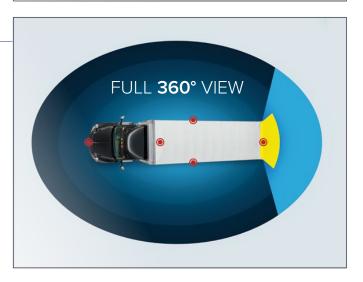

## SA 5.0 Package

- Digital Rear-View Mirror
- Back-Up Proximity Sensors
- 360° Camera Systems + Monitor
- Cargo Area Camera

\*For visualization purposes only. Actual coverage areas may vary.

### 360° CAMERA SYSTEMS + MONITOR

Four HD 1080p cameras with DVR and 9" touch screen provide optimal visibility of surrounding environment in real time. 3D imagery improves safety and maneuverability, and helps manage distance of potential hazards.

\*included in package SA 5.0

Better protection of your drivers, equipment and cargo with Situational Awareness Packages offered by Morgan Canada Corporation. Each package is designed to assist with easing the burden placed on drivers by improving visualization of what's happening behind and around the truck, as well as in the cargo bay.