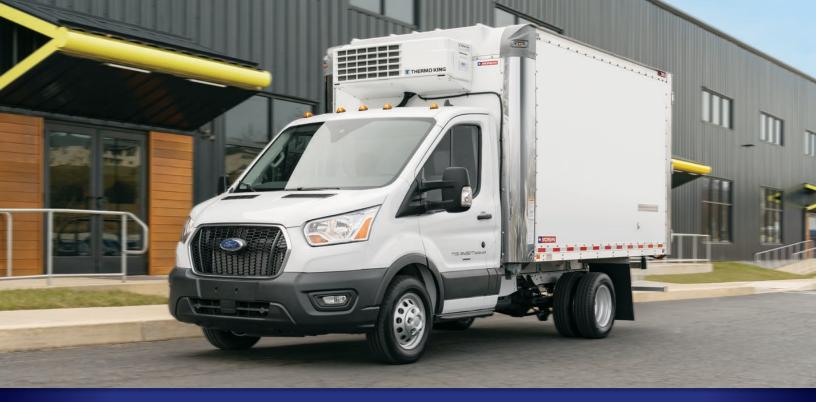

# COLD STAR REFRIGERATED COMPOSITE

୰

**LIGHTER WEIGHT** 

**TO HELP INCREASE** 

PAYLOAD

SEAMLESS EXTERIOR PANELS OPTIMIZED FOR GRAPHICS

CUSTOMIZABLE TO YOUR SPECIFICATIONS

IMPROVED DURABILITY AND LONGEVITY

#### COLD STAR REFRIGERATED COMPOSITE

## **FEATURES & BENEFITS**

- Improved Durability and Longevity with Body constructed of composite materials and aluminum in lieu of wood and steel. Improved corrosion resistance
- > Lighter weight than standard refrigerated bodies to help increase payload availability
- > WALL CONSTRUCTION: Insulated foam core panels, with foam core battens
- SUBFRAME: Aluminum
- > FLOOR: Standard T Floor with option to upgrade to hat floor
- Slip resistant, composite reinforced rear door threshold with thermal break (Minimizes door threshold condensation)
- > DOORS: Optional overhead door or panel swing door
- > REAR FRAME: Stainless steel
- > BUMPER: 10" drop-step bumper
- > ROOF: Aluminum
- SCUFF: 6" extended aluminum scuff with option to add additional scuff in 6" increments
- > INTERIOR LINER: Glass board
- > EXTERIOR LIGHTING: FMVSS 108 compliant

## **BODY SPECIFICATIONS**

- Body heights = 79"/85"
- Body lengths = 12'/14'/16'
- Body widths = 90"/96"
- Applicable chassis apply

### **INSULATION FEATURES**

- > SIDEWALL: 3" foam
- > FRONT WALL: 4" foam
- > CEILING: 3" foam
- > FLOOR: 3" foam between the sills

Products as shown may include optional equipment that is not part of the standard Morgan Canada Corporation configuration. Some product images may differ from current configurations and may not be available as depicted at the time of your order. NOTE: All dimensions, weights, and measurements specified herein are subject to Morgan's manufacturing tolerances, may change without notice, and may vary depending on options selected. Please contact your Morgan Representative for available options, complete up-to-date specifications and for measurements for your particular truck body and chassis specifications. © Morgan Canada Corporation, July 2025