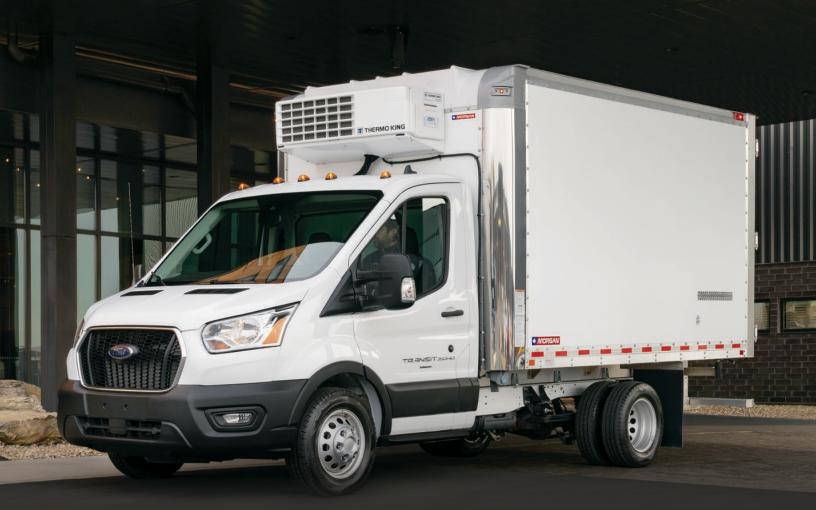

# COLD STAR REFRIGERATED COMPOSITE

୰

**LIGHTER WEIGHT** 

**TO HELP INCREASE** 

PAYLOAD

SEAMLESS EXTERIOR PANELS OPTIMIZED FOR GRAPHICS

CUSTOMIZABLE TO YOUR SPECIFICATIONS

IMPROVED DURABILITY AND LONGEVITY

#### COLD STAR REFRIGERATED COMPOSITE

## **FEATURES & BENEFITS**

- Improved Durability and Longevity with Body constructed of composite materials and aluminum in lieu of wood and steel. Improved corrosion resistance
- > Lighter weight than standard refrigerated bodies to help increase payload availability
- > WALL CONSTRUCTION: Insulated foam core panels, with foam core battens
- SUBFRAME: Aluminum
- > FLOOR: Standard T Floor with option to upgrade to hat floor
- Slip resistant, composite reinforced rear door threshold with thermal break (Minimizes door threshold condensation)
- > DOORS: Optional overhead door or panel swing door
- > REAR FRAME: Stainless steel
- > BUMPER: 10" drop-step bumper
- > ROOF: Aluminum
- SCUFF: 6" extended aluminum scuff with option to add additional scuff in 6" increments
- > INTERIOR LINER: Glass board
- > EXTERIOR LIGHTING: FMVSS 108 compliant

## **BODY SPECIFICATIONS**

- Body heights = 79"/85"
- Body lengths = 12'/14'/16'
- Body widths = 90"/96"
- Applicable chassis apply

### **INSULATION FEATURES**

- > SIDEWALL: 3" foam
- > FRONT WALL: 4" foam
- > CEILING: 3" foam
- > FLOOR: 3" foam between the sills

Products as shown may include optional equipment that is not part of the standard Morgan Canada Corporation configuration. Some product images may differ from current configurations and may not be available as depicted at the time of your order. NOTE: All dimensions, weights, and measurements specified herein are subject to Morgan's manufacturing tolerances, may change without notice, and may vary depending on options selected. Please contact your Morgan Representative for available options, complete up-to-date specifications and for measurements for your particular truck body and chassis specifications. © Morgan Canada Corporation, July 2025